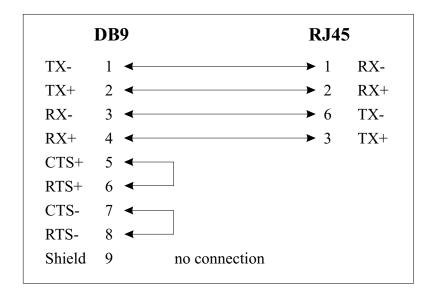

## Niobrara MM7 Cable

The Niobrara MM7 Cable is an RS-422 serial data cable intended to connect a Niobrara QUCM-L or **OUCM-LE** to a SY/MAX® 9-pin female RS-422 port. One end of the cable is fitted with an RJ45 plug for connection to a COMM port of the QUCM; the other end terminates in a male DB9 connector for connection to the SY/MAX port of the other device.

## Configuration

The pinout for the MM7 is as follows:



## **Installation:**

Connect the RJ45 end of the MM7 cable to a COMM port of the QUCM. Ensure that the port is switched to RS-422/485 mode. Connect the 9-pin DB9 end of the adapter to the SY/MAX RS-422 port of the other device. Refer to the instructions for the connected devices.

## www.niobrara.com