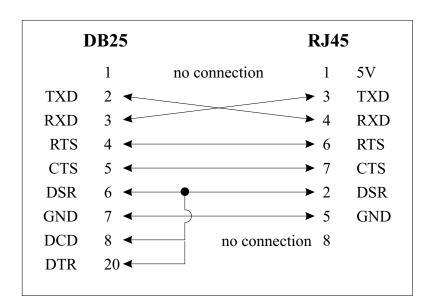

## Niobrara MM6 Cable

The Niobrara MM6 Cable is an RS-232 serial data cable intended to be used to connect a DCE device such as a modem to a Niobrara **DDC2I**. One end of the cable is fitted with an RJ45 plug for connection to a serial port of the DDC2I; the other end terminates in a male DB25 connector for connection to the serial port of the modem or other DCE device.

## Configuration

The pinout for the MM6 is as follows:



## **Installation:**

Connect the RJ45 end of the MM6 cable to a serial port of the DDC2I or other appropriate device. Connect the 25-pin DB25 end of the adapter to the serial port of the modem or other device. Refer to the instructions for the connected devices.